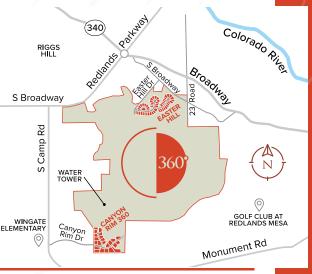

## HOMES WITH MILLION-DOLLAR VIEWS!

Filing One @Easter Hill consists of 51 single-family lots and is the latest phase of homesites currently available in Redlands 360. Homes will be built by Goetzmann Custom Homes and Aspen Leaf Innovations, both offering a variety of architectural styles, floor plans and pricing. Some of the highlights of the lifestyle at the Redlands 360 community include:

- Recreational opportunities right out your back (or front!) door
- Endless access to expansive open space and multi-use trails within the community
- A wealth of trails open to everyone to bike, run, hike, or just enjoy the views
- Designated trailhead parking to foster community and provide continued public access to the phenomenal trail network
- Spectacular 360-degree views of the Bookcliffs, Colorado National Monument, Grand Mesa, and Uncompany Plateau.