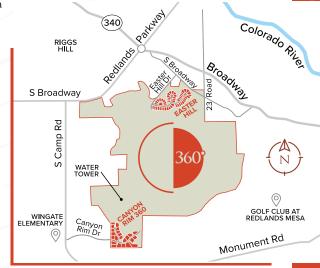

## CANYON RIM 360

#### STEP OUTSIDE AND STEP INTO ADVENTURE

The Redlands 360 Community is designed to embrace the beauty of the surrounding landscape. We don't just build homes; we cultivate a lifestyle. Enjoy breathtaking views of the Grand Valley, seamless access to recreation, and the convenience of being just minutes from downtown Grand Junction, with unique restaurants, craft breweries, charming shops, and a thriving arts culture. Some of the highlights of the lifestyle at Redlands 360 include:

- Recreational opportunities right out your back (or front!) door
- Endless access to expansive open space and multi-use trails within the community
- A wealth of trails open to everyone to bike, run, hike, or just enjoy the views
- Designated trailhead parking to foster community and provide continued public access to the phenomenal trail network
- Spectacular 360-degree views of the Bookcliffs, Colorado National Monument, Grand Mesa, and Uncompangre Plateau.

#### **COME LOOK AROUND, ALL THE WAY AROUND!**

We're delighted to present Canyon Rim 360, a unique opportunity to make the Redlands 360 lifestyle your own, and we think you'll be excited too. But don't take our word for it, come out and have a look around – all the way around.