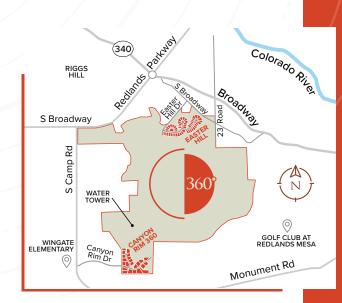

### **HOMES WITH MILLION-DOLLAR VIEWS!**

Filing One @Easter Hill consists of 51 single-family lots and is the latest phase of homesites currently available in Redlands 360. Homes will be built by Goetzmann Custom Homes and Aspen Leaf Innovations, both offering a variety of architectural styles, floor plans and pricing. Some of the highlights of the lifestyle at the Redlands 360 community include:

- Recreational opportunities right out your back (or front!) door
- Endless access to expansive open space and multi-use trails within the community
- A wealth of trails open to everyone to bike, run, hike, or just enjoy the views
- Designated trailhead parking to foster community and provide continued public access to the phenomenal trail network
- Spectacular 360-degree views of the Bookcliffs, Colorado National Monument, Grand Mesa, and Uncompahgre Plateau.

### **MORE ABOUT GOETZMANN HOMES, LOTS 1-25**

Goetzmann Custom Homes is an award-winning, semi-custom and custom homebuilder with over 30 years of experience. Loyalty, Commitment and Communication are the Core Values that consistently encompass the vision of Goetzmann, owned by custom home builder Phil Goetzmann. Learn more at GoetzmannHomes.com or call directly 719.650.7452 to schedule a time to meet in person.

### MORE ABOUT ASPEN LEAF INNOVATIONS, LOTS 26-51

Aspen Leaf Innovations is a local homebuilder proud to partner with Redlands 360 in crafting 26 unique homes for families in the Grand Valley. All 26 homes will be uniquely designed by the experts at Fixture Studio, ensuring we help turn your new house into your dream home. Learn more at